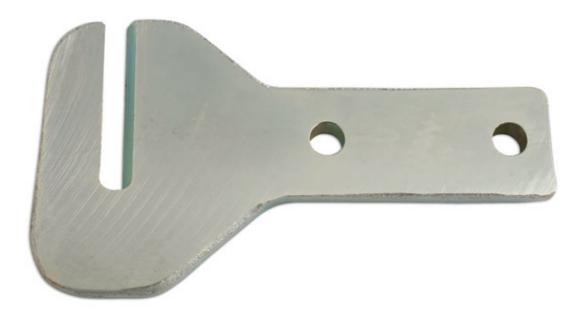

## Hinge Head 17mm

17mm head for use with adjustable hinge handle for quickly and accurately fixing welded door hinge alignment problems. Even with door in place, the wrench head fits over the welded hinge allowing adjustments.